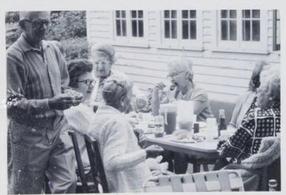

#### THE SENIOR CITIZEN FRIENDSHIP CLUB

The Senior Citizen Friendship Club was organized in 1964 under the leadership of Center Director, David Shuer; with an Advisory Committee made up of the following volunteers: Miriam Viner and Ids 1964, Co-Chairmen, Paula Adelman, Arlene Rosen, Arline Keith, Freda Miller. The women worked diligently to get people interested. Phone calls were made to every senior in our Jewish community to tell them personally of our plans to organize. The idea did not catch on too well. The name Senior Citizen was quite new and many people did not care to admit they had reached that age. The Freindship Club was one of the first clubs in the Penobscot Area.

At the first meeting the following officers were elected:

Louis Saltzman, President and Treasurer

Abe Golden, Vice-President

Ann Shafmaster, Secretary

The volunteers acted as telephone committee. Members were called before each meeting. This personal touch has been continued through the years. The young volunteers were also a transportation unit. Each member was picked up at his home and brought to the Center. They met once a month. This little group showed the real spirit of love and friendship. They visited the sick, took food to the State Hospital; for the special Holidays, the members prepared a real Passover meal for the patients. They invited other non-Jewish groups to be their guests at the meeting and showed them how beautiful our Holidays could be. To raise a little money they had food sales, card parties, and raffles. Arline Keith helped with programming and they were most appreciative of her efforts. they had speakers, musical programs, took short trips, had picnics, attended musicals at the University, the Russian Chorus at Peakes. The first big trip was a trip to Lakewood to see Gertrude Berg and a picnic supper on the way home.