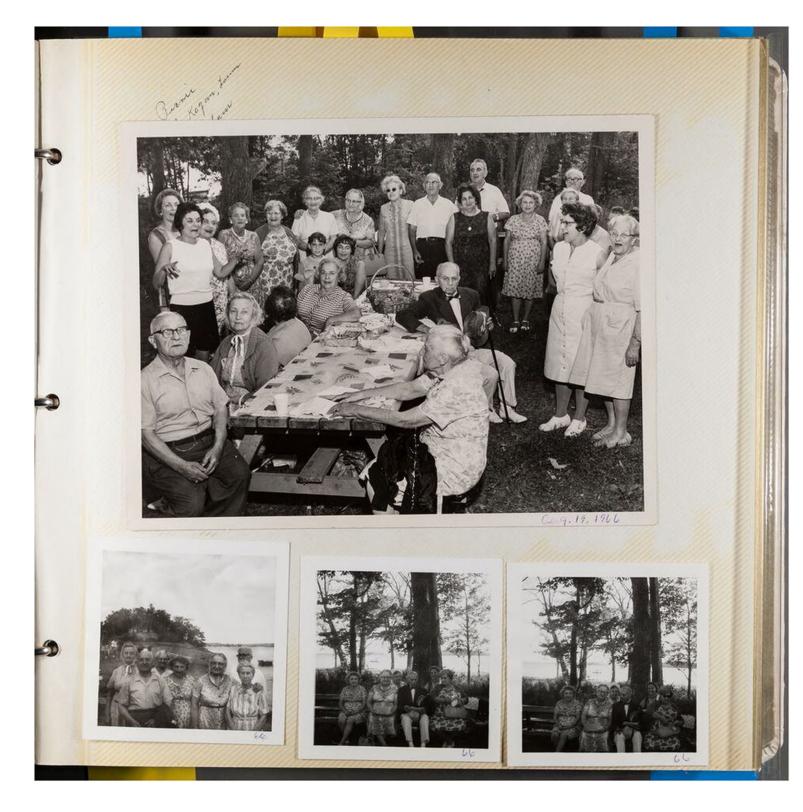

# EMPLE-KAGAN SITE AT PUSHAW LAKE ENJOYED BY SENIOR CITIZENS AS Sept 1967 WELL AS DAY CAMP AND FAMILIES

On August 20 the Corosi's franchise Chile was been to the Singer Barrerine Dept. Group, Left to right, President Abe Golden, standing with members of both greate. Albeiter life Rightly landing progress banch expected in the standard for Albeite way good time.