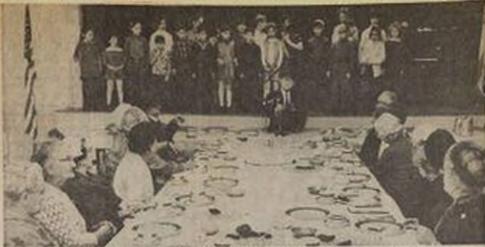

# EMPLE-KAGAN SITE AT PUSHAW LAKE ENJOYED BY SENIOR CITIZENS AS Sept 1967 WELL AS DAY CAMP AND FAMILIES

On August 20 the Corosi's franchise Chile was been to the Singer Barrerine Dept. Group, Left to right, President Abe Golden, standing with members of both greate. Albeiter life Rightly landing progress banch expected in the standard for Albeite way good time.