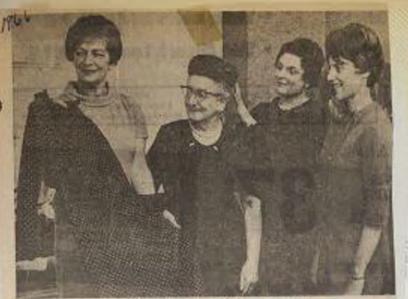

The second year, we had a Senior Citizen Fashion Show. Clothes were given by Freeses and Arline Keith was narrator. The first year, it was a fun thing; after that, it became an annual affair open to the public and the money earned was given to aid in the Center Drive. We were the first senior group in the State to have a fashion show.