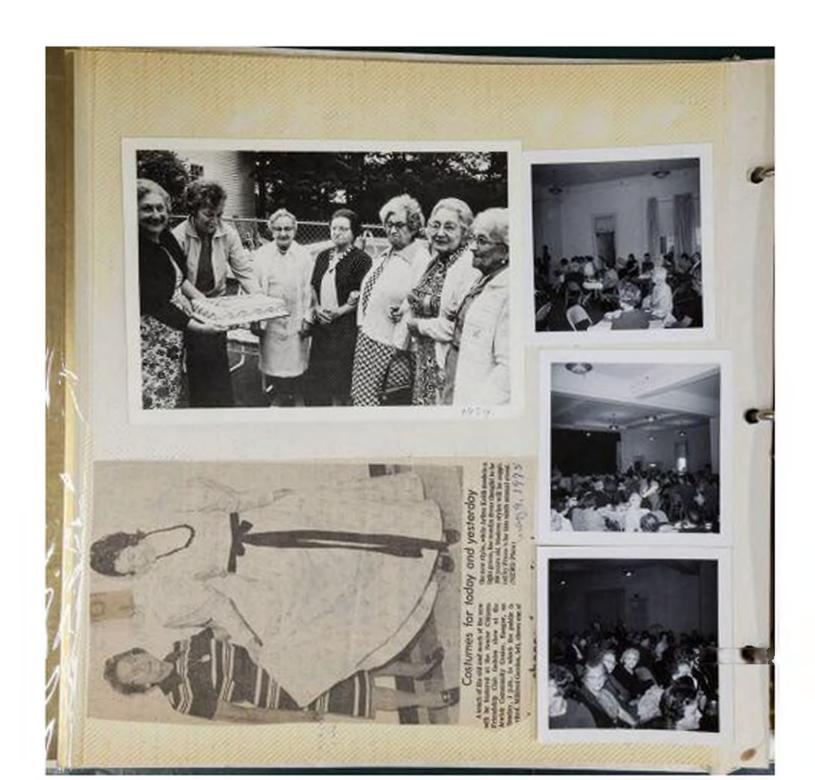

#### SEMOR CITIZENS FRIENDSHIP CLUB

By Atine Kells The Armad Mothers Day Meet ing was held May 13th at the Red Lion. A beautiful functions was served. An absolutely detictions kagel was served to cach guest. The kagel was prepared and donated by Finde Miller Mrs. Miller's groture ale done is living numory of her mother, Sadie Share, and Ida

Ratiologis resolver, Sacoli Rosen, The quests of honor work Me and Mrs. Alan Cover, Ce-behalf of the Senior Citizen's President Lillain Emple presented Pir. Conn. with a gift in appreciation of his dedicated work with the group.